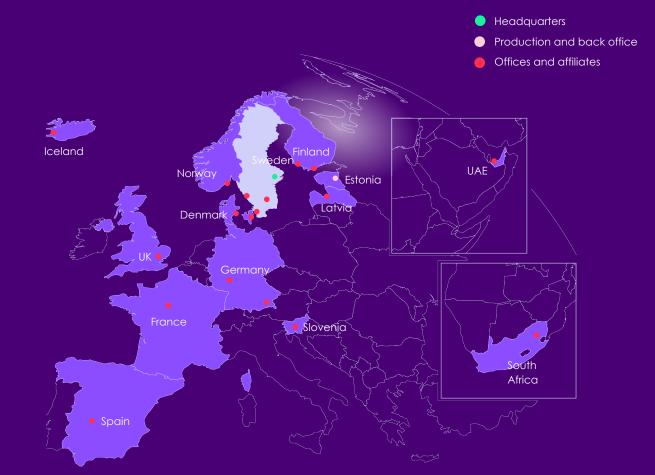

# Foxway

Acquired companies:

Redeem Nordics (Spain) Flip4 (Germany) Greentech (Norway) DCC (Denmark) Global Resale (UK) Teqcycle Solutions (Germany)

- Strong presence in EMEA region
- Market leader in Northern Europe
- HQ in Stockholm offices in 9 countries