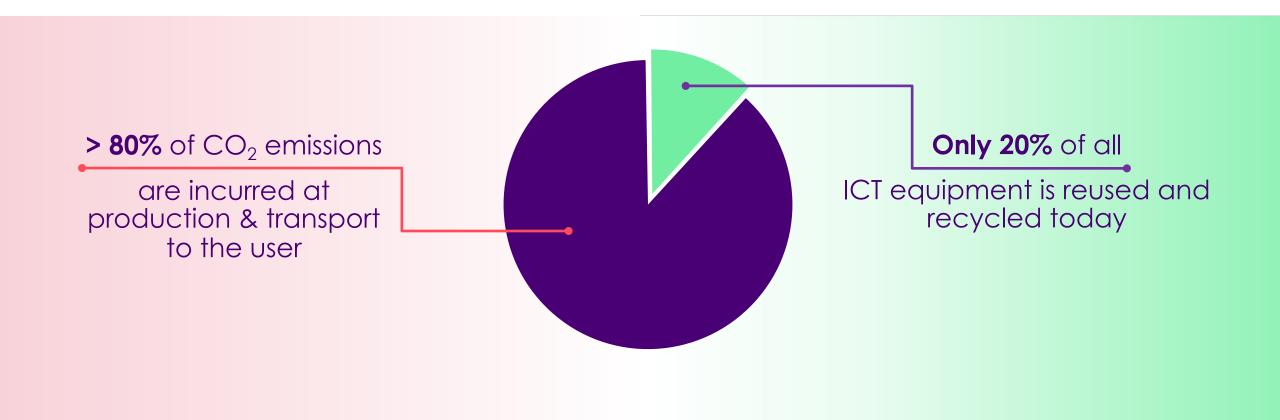

#### IT carbon footprint

Phones: 80 kg Laptops: 250 kg Desktops: 300 kg of CO<sub>2</sub> emissions/item