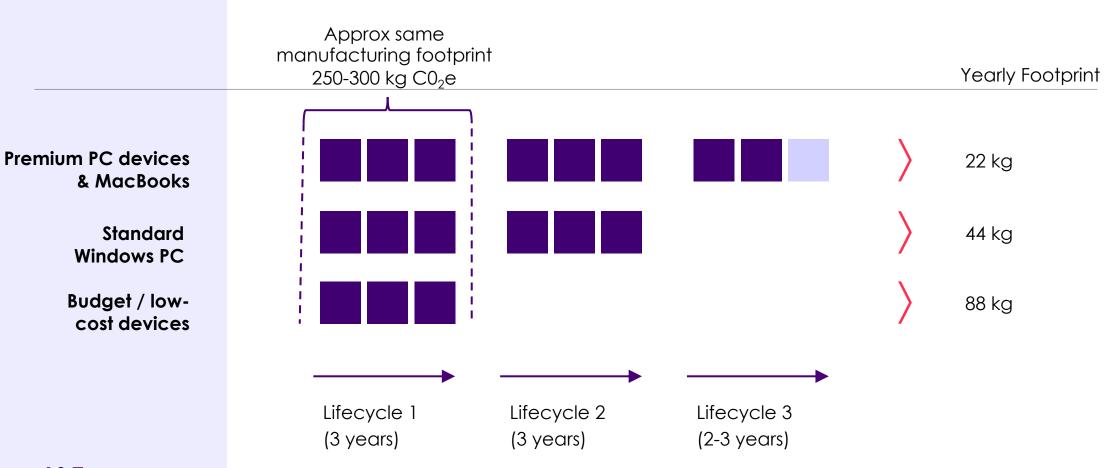

## **Device lifetime impact CO<sub>2</sub> Footprint**

**X** Foxway

#### IT carbon footprint

Phones: 80 kg Laptops: 250 kg Desktops: 300 kg of CO<sub>2</sub> emissions/item