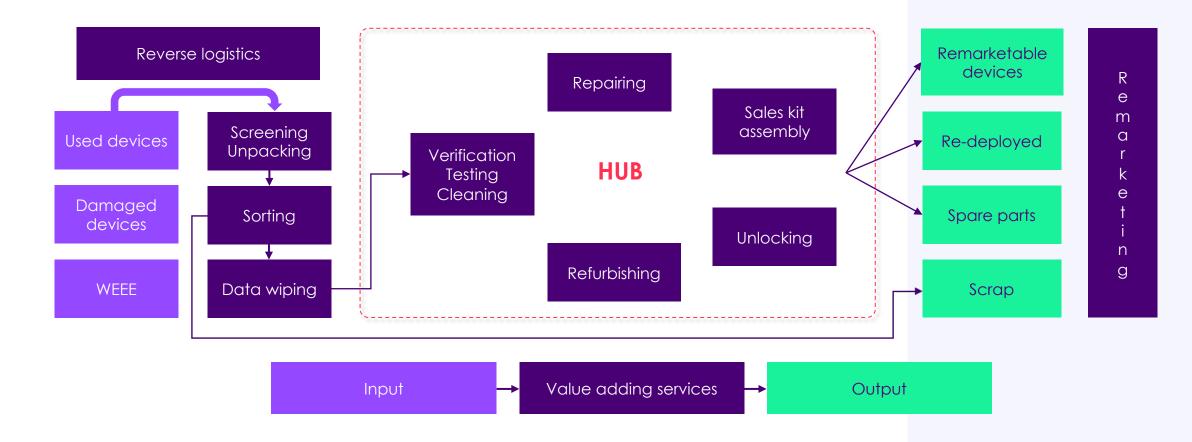

service company enabling circular tech

At Foxway, we offer supply, recovery and remarketing of technology **as a service partner** to large organizations and resellers of consumer electronics.

Through one inhouse platform, we provide greater efficiency, lifetime value and lifecycle control.

#### **∦** Foxway

Foxway

# Foxway



Acquired companies:

Redeem Nordics (Spain) Flip4 (Germany) Greentech (Norway) DCC (Denmark) Global Resale (UK) Teqcycle Solutions (Germany)

- Strong presence in EMEA region
- Market leader in Northern Europe
- HQ in Stockholm offices in 9 countries



## Foxway in numbers



**K** Foxway

# We handle the whole spectrum of consumer electronics





#### **∦** Foxway

# What happens with the device within Foxway



# What happens with the device within Foxway



#### **∦** Foxway







# Global IT spending valued at >EUR 4.0 tn in '23



# **Our Mission:**

# To enable sustainable tech for everyone.

**K** Foxway

# Thank you for your time